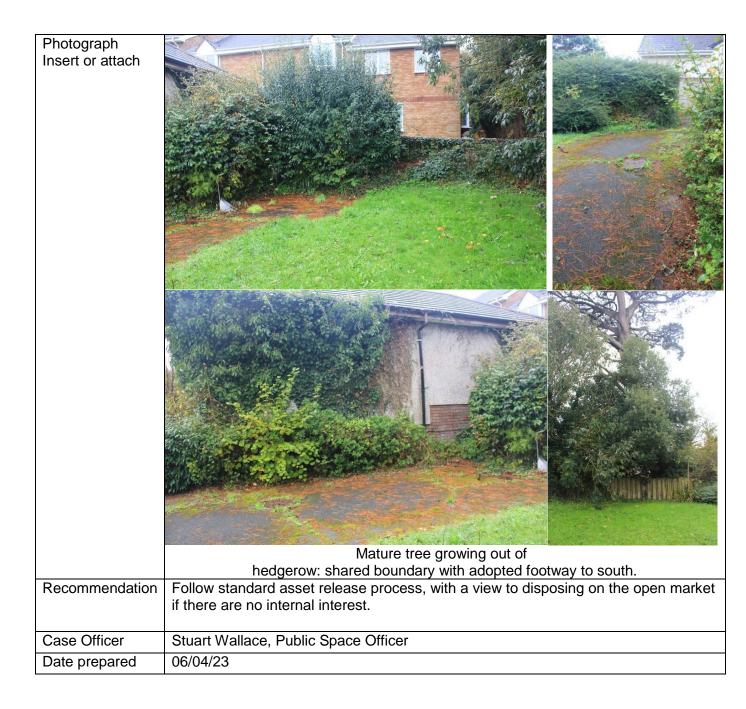

## **Asset Management Group Briefing Document**

|                          | Comment                                                                                                                                                                                                                                                                                                                     |
|--------------------------|-----------------------------------------------------------------------------------------------------------------------------------------------------------------------------------------------------------------------------------------------------------------------------------------------------------------------------|
| Site name and            | Hallett Close Play Area, Latchbrook, Saltash, PL12 4UB                                                                                                                                                                                                                                                                      |
| address                  |                                                                                                                                                                                                                                                                                                                             |
| UPRN                     | 16836                                                                                                                                                                                                                                                                                                                       |
| Directorate              | Environment                                                                                                                                                                                                                                                                                                                 |
| Property<br>Description  | The former play area measures 164 sq m and all the play equipment has been removed or decommissioned. The surfacing is mostly at end of it life and slippery and there is constant dog fouling & littering on land. Vegetation & shrub growth regularly encroaches footway and private property requiring reactive cutting. |
| Planning position        | Public Open Space. Tiny enclosed, low-value spaces are discouraged by Cornwall Local Plan policy 12.3 and adopted Open Space Strategy identifies consolidation in area. Application for change of use would be required for sale for garden use etc.                                                                        |
| Plan<br>Insert or attach | Play Area  Play Area  Foxglove  Way                                                                                                                                                                                                                                                                                         |